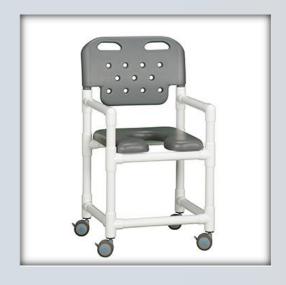

## **Select Line Shower Chair**

| Technical Data    |         |
|-------------------|---------|
| Height:           | 40.5"   |
| Width:            | 21"     |
| Depth:            | 22"     |
| Weight:           | 24 lbs  |
| Seat Height:      | 23"     |
| Clearance:        | 20"     |
| Between the arms: | 17.25"  |
| Weight Capacity:  | 300 lbs |
| Ship Weight:      | 29 lbs  |
| Shipping Method:  | Parcel  |

| Ordering Options |  |
|------------------|--|
| ESC OF820 B      |  |
| ESC OF820 G      |  |

- 3" EZ Clean twin wheel casters, all locking
- Open-front soft seat for easy bathing care
- Cushion seat for comfort
- Integrated push handles for improved mobility